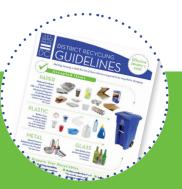

## DISTRICT RECYCLING GUIDELINES

Effective January 1 2018

Starting January 1, 2018, the list of items that are required to be recycled is growing.

### Accepted Items

#### PAPER

Flattened Cardboard **Cups & Containers** Milk, Juice & Soup Cartons Newspapers/Magazines **Books/Phone Books** Junk Mail & Office Paper (all items clean & empty) \*No Tissue

#### PLASTIC

Bottles, Cups, Containers & Lids (all items clean & empty)

\*No Plastic Bags \*No Foam Polystyrene \*No Straws or Utensils

Steel & Aluminum Bottles/Cans/Containers (all items clean & empty)

\*No Paint Cans

### GLASS

Glass Bottles /Jars (all items clean & empty) \*No Windows or Ceramics